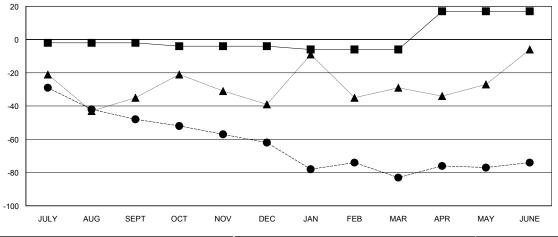

## GOALS AND ACTUAL MEMBERS CUMULATIVE

| -■- MEMBER GROWTH NET GOAL        |
|-----------------------------------|
| - ● - MEMBER GROWTH ACTUAL        |
| - ▲ - LAST YEAR MEMBERSHIP ACTUAL |
|                                   |
|                                   |
|                                   |

## JOE AL PICONE **LOCATION TEXAS GMT CA** Clubs Members RESULTS FOR 2017-2018 NEW CLUB GOAL NEW CLUBS DROPPED CLUBS QUARTER

0 2 JULY/AUG/SEPT OCT/NOV/DEC 0 0 0 JAN/FEB/MAR 0 APR/MAY/JUNE

| RESULTS FOR 2017-2018 |                           |                         |                                              |  |  |  |  |
|-----------------------|---------------------------|-------------------------|----------------------------------------------|--|--|--|--|
| QUARTER               | MEMBER GROWTH NET<br>GOAL | MEMBER GROWTH<br>ACTUAL | DROPPED MEMBERS ACTUAL (including transfers) |  |  |  |  |
| JULY/AUG/SEPT         | -2                        | 41                      | 85                                           |  |  |  |  |
| OCT/NOV/DEC           | -2                        | 27                      | 41                                           |  |  |  |  |
| JAN/FEB/MAR           | -2                        | 35                      | 52                                           |  |  |  |  |
| APR/MAY/JUNE          | 23                        | 82                      | 70                                           |  |  |  |  |