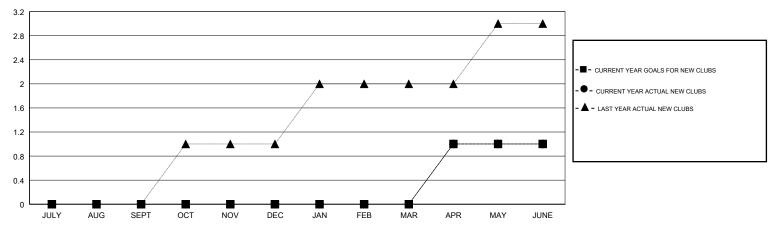

## GOALS AND ACTUAL NEW CLUBS CUMULATIVE

## JOE AL PICONE **LOCATION TEXAS GMT CA** Clubs Members RESULTS FOR 2017-2018 NEW CLUB GOAL NEW CLUBS DROPPED CLUBS QUARTER

0 2 JULY/AUG/SEPT OCT/NOV/DEC 0 0 0 JAN/FEB/MAR 0 APR/MAY/JUNE

| RESULTS FOR 2017-2018 |                           |                         |                                              |  |  |  |  |
|-----------------------|---------------------------|-------------------------|----------------------------------------------|--|--|--|--|
| QUARTER               | MEMBER GROWTH NET<br>GOAL | MEMBER GROWTH<br>ACTUAL | DROPPED MEMBERS ACTUAL (including transfers) |  |  |  |  |
| JULY/AUG/SEPT         | -2                        | 41                      | 85                                           |  |  |  |  |
| OCT/NOV/DEC           | -2                        | 27                      | 41                                           |  |  |  |  |
| JAN/FEB/MAR           | -2                        | 35                      | 52                                           |  |  |  |  |
| APR/MAY/JUNE          | 23                        | 82                      | 70                                           |  |  |  |  |